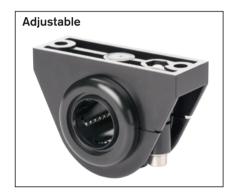

## Linear sets, R1060 Adjustable Normal or stainless

## Design

- Pedestal bearing housing made of reinforced PA
- Lightweight, stable and affordable
- Segmental linear bushing
- Also available in stainless steel under KBSE-NR
- Two interchangeable wiper seals
- Radial clearance adjustable